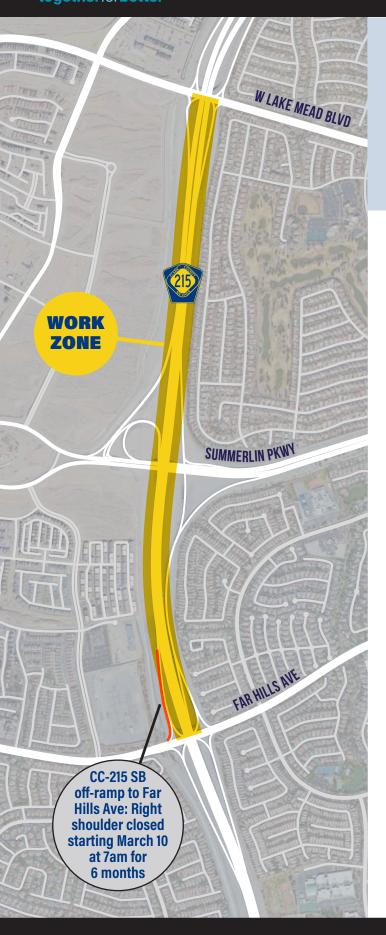

## CC-215/SUMMERLIN PARKWAY INTERCHANGE UPCOMING LANE RESTRICTIONS FEBRUARY 16-MARCH 14

## WEEK OF FEBRUARY 16 NIGHTLY TUESDAY-THURSDAY, 8PM-5AM

WORK LOCATION:

CC-215 Northbound & Southbound, Far Hills Ave to Lake Mead Blvd

**RESTRICTIONS:** 

Northbound: 1 lane open, 2 lanes closed Southbound: 2 lanes open, 2 lanes closed

## WEEKS OF FEBRUARY 23, AND MARCH 2 AND 9 NIGHTLY SUNDAY-THURSDAY, 8PM-5AM

WORK LOCATION:

CC-215 Northbound & Southbound, Far Hills Ave to Lake Mead Blvd

INTERMITTENT RESTRICTIONS:

Northbound: 1 lane open, 2 lanes closed Southbound: 2 lanes open, 2 lanes closed